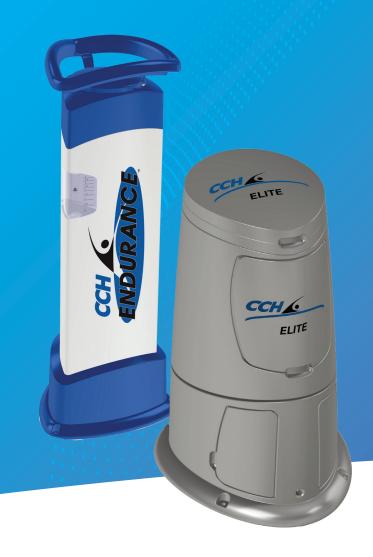

### High-capacity Calcium Hypochlorite Erosion Feeder Systems

Our full lineup of high-capacity erosion feeder systems are versatile, lightweight, highly efficient and feature modular space-saving designs. They're innovative, easy to maintain and service, and offer flexible designs to enable easy integration for small to large commercial pools. Our solutions make your work easier, safer, and more cost-effective – so you can deliver crystal-clear water in the pool and spa environments you manage.

## Chlorinate Consistently, Increase Calcium & Balance Alkalinity

CCH® offers a full lineup of pool treatment chemicals and maintenance products with a wide range of benefits:

- » Longer shelf life than liquid bleach
- » Easy to transport and use
- » Dry chemical that does not leak
- » Effective alternative to chlorine gas and liquid bleach
- » Contains a scale inhibitor for improving feeder maintenance
- » Reduces chloramine odors dramatically when compared to bleach
- » Calcium hypochlorite (Cal Hypo) is less damaging on plaster and equipment