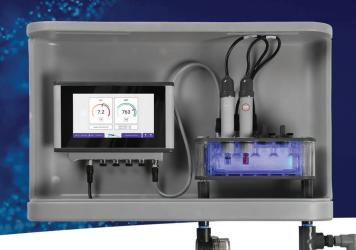

# GuardTec® One Platform For All Your Pool Management

The CCH® GuardTec IoT System brings clarity to pool water and to every decision in the operation and management of commercial pools, spas and water features. Easily and instantly monitor, diagnose and manage water quality in multiple pools from your online device in real-time.

Powered by cloud-connected software that analyzes and reports your pool data, a modular and intuitive system that supports any commercial pool or spa design, and industry-leading chemistry that creates safer and more sustainable pools, CCH® GuardTec is an all-in-one pool management solution that begins controlling, reporting and troubleshooting the feed system immediately in real-time to the facility manager and service team. It's that easy.

### Real-time monitoring of chemical consumption

» pH, ORP, FAC (coming soon) displayed in real-time along with temperature, probe life and controller set points. Chemical usage and trends with historical analysis options.