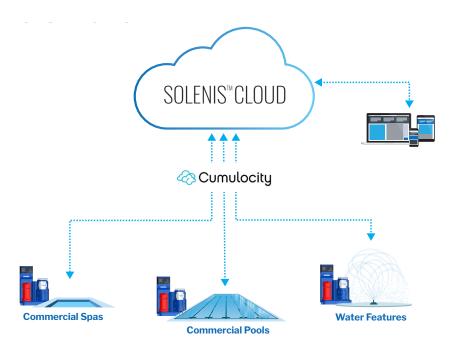

# GuardTec® One Platform For All Your Pool Management

The CCH® GuardTec IoT System brings clarity to pool water and to every decision in the operation and management of commercial pools, spas and water features. Easily and instantly monitor, diagnose and manage water quality in multiple pools from your online device in real-time.

CCH® GuardTec enables easy online management for pool operators and facility managers of all your aquatic facilities, individual pools, spas and parks – so you can instantly view, analyze and take action.

Powered by cloud-connected software that analyzes and reports your pool data, a modular and intuitive system that supports any commercial pool or spa design, and industry-leading chemistry that creates safer and more sustainable pools, CCH® GuardTec is an all-in-one pool management solution that begins controlling, reporting and troubleshooting the feed system immediately in real-time to the facility manager and service team. It's that easy.