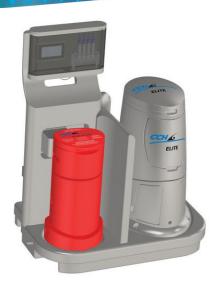

### High-capacity Calcium Hypochlorite Erosion Feeder Systems

Our full lineup of high-capacity erosion feeder systems are versatile, lightweight, highly efficient and feature modular space-saving designs. They're innovative, easy to maintain and service, and offer flexible designs to enable easy integration for small to large commercial pools. Our solutions make your work easier, safer, and more cost-effective – so you can deliver crystal-clear water in the pool and spa environments you manage.

# GuardTec® One Platform For All Your Pool Management

The CCH® GuardTec IoT System brings clarity to pool water and to every decision in the operation and management of commercial pools, spas and water features. Easily and instantly monitor, diagnose and manage water quality in multiple pools from your online device in real-time.

Powered by cloud-connected software that analyzes and reports your pool data, a modular and intuitive system that supports any commercial pool or spa design, and industry-leading chemistry that creates safer and more sustainable pools, CCH® GuardTec is an all-in-one pool management solution that begins controlling, reporting and troubleshooting the feed system immediately in real-time to the facility manager and service team. It's that easy.