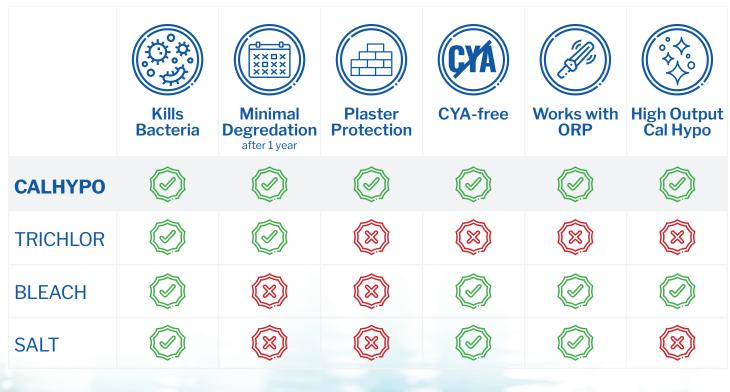

## Chlorinate Consistently, Increase Calcium & Balance Alkalinity

CCH® offers a full lineup of pool treatment chemicals and maintenance products with a wide range of benefits:

- » Longer shelf life than liquid bleach
- » Easy to transport and use
- » Dry chemical that does not leak
- » Effective alternative to chlorine gas and liquid bleach
- » Contains a scale inhibitor for improving feeder maintenance
- » Reduces chloramine odors dramatically when compared to bleach
- » Calcium hypochlorite (Cal Hypo) is less damaging on plaster and equipment

## Cal Hypo Delivers 3-in-1 Power, Value & Results

As one of the most widely used chemicals for sanitizing commercial pool water, Calcium Hypochloride (Cal Hypo) is the only commercial pool treatment sanitization method that chlorinates, removes organics and metals, boosts hardness and shock treats in one process – while also increasing calcium levels to protect plaster and balancing alkalinity to stabilize pH.

CCH® Cal Hypo tablets provide exceptional water clarity, contain no CYA (Cyanuric Acid) and require a fraction of the storage space liquid bleach requires – while driving savings against bleach and trichlor by eliminating the need to purchase calcium chloride and sodium bicarbonate as well as bleach degradation. In fact, studies have shown that Cal Hypo can lower water treatment costs by as much as 54%\* when compared to Trichlor.