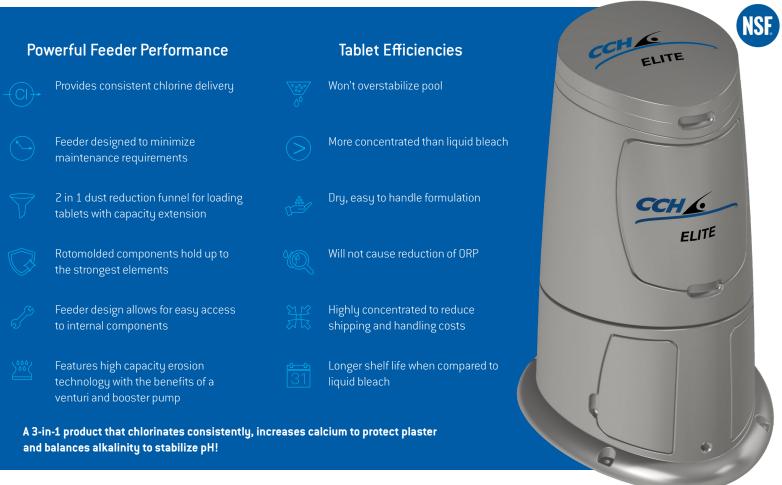

## High-Tech Commercial Pool Disinfection with Powerful Performance

The CCH<sup>®</sup> Elite feeder is a high capacity erosion (HCE) feeder that is compact and lightweight with a modular design. The feeder uses CCH<sup>®</sup> 1" calcium hypochlorite tablets that work in conjunction to produce a fresh concentrated liquid chlorine solution for clean and sanitized water. This innovative feeder system is easy to maintain and service with a flexible design that allows for easy integration for small to large commercial pools.