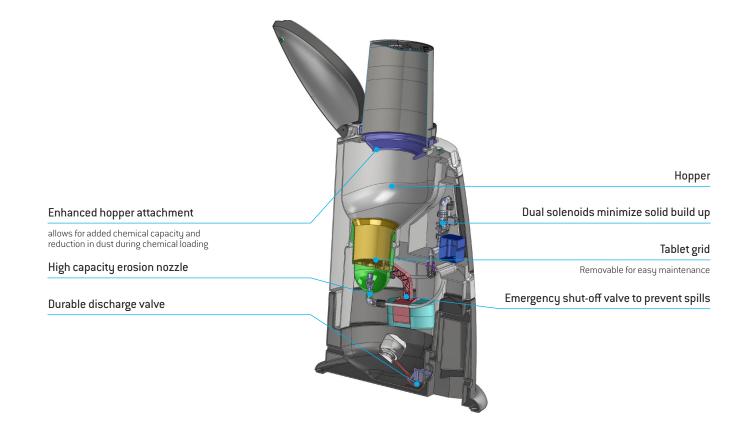

## High-Tech Commercial Pool Disinfection with Powerful Performance

The CCH<sup>®</sup> Elite feeder is a high capacity erosion (HCE) feeder that is compact and lightweight with a modular design. The feeder uses CCH<sup>®</sup> 1" calcium hypochlorite tablets that work in conjunction to produce a fresh concentrated liquid chlorine solution for clean and sanitized water. This innovative feeder system is easy to maintain and service with a flexible design that allows for easy integration for small to large commercial pools.